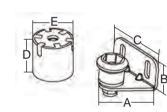

0307423-G

Bulk No. 0307423 0307423-G

A mm B mm 22.5(7/8") Marking Punch

16(5/8")

C mm 32(1-1/4")

D mm E mm 20(13/16") 21(13/16")

**Holding Power** 8kg(17lb)