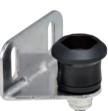

## HATCH PLUNGER

## Stainless Steel 316 & Rubber & PP

- Compact design for versatile application on small anchor lockers, seat cushions, doors, hatches, access panels, etc.
- Comes with 90° stainless steel mounting bracket.
- It's recommended to use with lift handle as a package.
- Lift handle option: 0307314, 8821202, 0107865, 1007861, 1007863. (Please refer to p.39.)
- Screw size M3 or #6 for bracket.
- Screw size M5 or #10 for rubber holder.
- Marking punch to ensure correct alignment is sold separately. Patented

0307423-G

Bulk No. 0307423 0307423-G

A mm B mm 22.5(7/8") Marking Punch

16(5/8")

C mm 32(1-1/4")

D mm E mm 20(13/16") 21(13/16")

**Holding Power** 8kg(17lb)