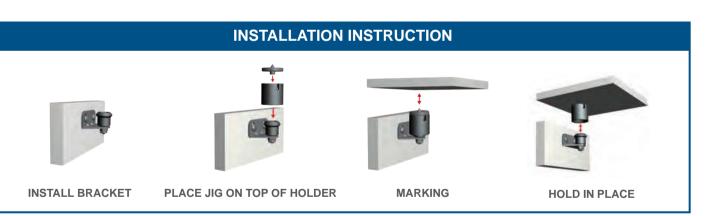

## HATCH PLUNGER

## Stainless Steel 316 & Rubber & PP

- Compact design for versatile application on small anchor lockers, seat cushions, doors, hatches, access panels, etc.
- Comes with 90° stainless steel mounting bracket.
- It's recommended to use with lift handle as a package.
- Lift handle option: 0307314, 8821202, 0107865, 1007861, 1007863. (Please refer to p.39.)
- Screw size M3 or #6 for bracket.
- Screw size M5 or #10 for rubber holder.
- Marking punch to ensure correct alignment is sold separately. Patented

0307423-G

Bulk No. 0307423 0307423-G

A mm B mm 22.5(7/8") Marking Punch

16(5/8")

C mm 32(1-1/4")

D mm E mm 20(13/16") 21(13/16")

**Holding Power** 8kg(17lb)