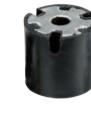

## HATCH PLUNGER

## Stainless Steel 316 & Rubber & PP

- Compact design for versatile application on small anchor lockers, seat cushions, doors, hatches, access panels, etc.
- Comes with 90° stainless steel mounting bracket.
- It's recommended to use with lift handle as a package.
- Lift handle option: 0307314, 8821202, 0107865, 1007861, 1007863. (Please refer to p.39.)
- Screw size M3 or #6 for bracket.
- Screw size M5 or #10 for rubber holder.
- Marking punch to ensure correct alignment is sold separately. Patented

0307423-G

Bulk No. 0307423 0307423-G

A mm B mm 22.5(7/8") Marking Punch

16(5/8")

C mm 32(1-1/4")

D mm E mm 20(13/16") 21(13/16")

**Holding Power** 8kg(17lb)