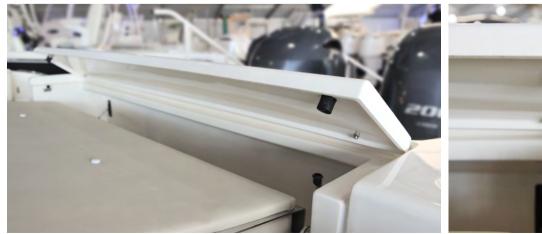

## HATCH PLUNGER

## Stainless Steel 316 & Rubber & PP

- Compact design for versatile application on small anchor lockers, seat cushions, doors, hatches, access panels, etc.
- Comes with 90° stainless steel mounting bracket.
- It's recommended to use with lift handle as a package.
- Lift handle option: 0307314, 8821202, 0107865, 1007861, 1007863. (Please refer to p.39.)
- Screw size M3 or #6 for bracket.
- Screw size M5 or #10 for rubber holder.
- Marking punch to ensure correct alignment is sold separately. Patented