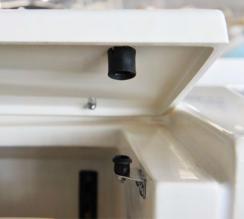

## HATCH PLUNGER

## Stainless Steel 316 & Rubber & PP

- Compact design for versatile application on small anchor lockers, seat cushions, doors, hatches, access panels, etc.
- Comes with 90° stainless steel mounting bracket.
- It's recommended to use with lift handle as a package.
- Lift handle option: 0307314, 8821202, 0107865, 1007861, 1007863. (Please refer to p.39.)
- Screw size M3 or #6 for bracket.
- Screw size M5 or #10 for rubber holder.
- Marking punch to ensure correct alignment is sold separately. Patented