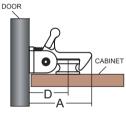

E mm

12(1/2")

| Bulk No. | Amm           | B mm     | C mm   | D mm         |
|----------|---------------|----------|--------|--------------|
| 0607487  | 33.7(1-5/16") | 24.7(1") | 50(2") | 20.8(13/16") |