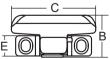

E mm

12(1/2")

| Bulk No. | Amm           | B mm     | C mm   | D mm         |
|----------|---------------|----------|--------|--------------|
| 0607487  | 33.7(1-5/16") | 24.7(1") | 50(2") | 20.8(13/16") |