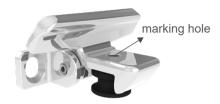

## **Stainless Steel 316**

- Self-closing latch designed for inconspicuous mounting. Ideal for interior cabinets.
- Designed for installation on the outside of the application to maximize usable space within cabinets and compartments.
- Slots and off-center strike incorporated to facilitate minor adjustments following installation.
- POM strike works smoothly with the stainless steel latch and enables quiet operation.
- Built-in marking hole to ensure proper alignment of strike during installation.
- Screw size #8 or M4.