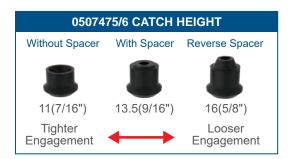

## Stainless Steel 316 Cover & Nylon & Rubber & PP

- Top mount design for installations where thickness limitations or solid core situations are present.
- Compact design can be used in numerous applications, including seat cushions, seat backs, small hatches, electric panels, etc.
- Enables the cushion to open fully and allows unlimited access to storage spaces.
- #0507475/6: Engagement can be adjusted by reversing or removing the spacer under catch.
- Marking punch to ensure correct alignment is sold separately.
- Screw size of #0507475/6: #8 or M4.
- Screw size of #0607477/8/9/80: #8 or M4 for female part, and 1/4" or M6 for male part.