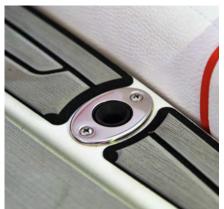

## **SCREW IN PLUNGER**

## Stainless Steel 316 Cover & Nylon & Rubber & PP

- Top mount design for installations where thickness limitations or solid core situations are present.
- Compact design can be used in numerous applications, including seat cushions, seat backs, small hatches, electric panels, etc.
- Enables the cushion to open fully and allows unlimited access to storage spaces.
- #0507475/6: Engagement can be adjusted by reversing or removing the spacer under catch.
- Marking punch to ensure correct alignment is sold separately.
- Screw size of #0507475/6: #8 or M4.
- Screw size of #0607477/8/9/80: #8 or M4 for female part, and 1/4" or M6 for male part.

## Patented

| Bulk No.  | S.S. Cover                             | A mm       | B mm         | C mm          | D mm        | E mm        | <b>Holding Power</b> |
|-----------|----------------------------------------|------------|--------------|---------------|-------------|-------------|----------------------|
| 0507475   | Without                                | 28(1-1/8") | 25.5(1")     | 58(2-1/4")    | 13.5(9/16") | 12.5(1/2")  | 8kg(17lb)            |
| 0507476   | With                                   | 28(1-1/8") | 25.5(1")     | 60(2-3/8")    | 13.5(9/16") | 12.5(1/2")  | 8kg(17lb)            |
| 0607577   | Without                                | 28(1-1/8") | 25.5(1")     | 58(2-1/4")    | 13.5(9/16") | 12.5(1/2")  | 16kg(35lb)           |
| 0607578   | With                                   | 28(1-1/8") | 25.5(1")     | 60(2-3/8")    | 13.5(9/16") | 12.5(1/2")  | 16kg(35lb)           |
| 0107426-G | Marking Punch For 0507475/6, 0607577/8 |            |              |               |             |             |                      |
| 0607477   | Without                                | 50(2")     | 37.8(1-1/2") | 82(3-1/4")    | 27(1-1/16") | 25.4(1")    | 10kg(22lb)           |
| 0607478   | With                                   | 50(2")     | 37.8(1-1/2") | 83.9(3-5/16") | 27(1-1/16") | 25.4(1")    | 10kg(22lb)           |
| 0607479   | Without                                | 50(2")     | 37.8(1-1/2") | 82(3-1/4")    | 27(1-1/16") | 27(1-1/16") | 17kg(37lb)           |
| 0607480   | With                                   | 50(2")     | 37.8(1-1/2") | 83.9(3-5/16") | 27(1-1/16") | 27(1-1/16") | 17kg(37lb)           |
| 1007420-G | Marking Punch For 0607477/8/9/80       |            |              |               |             |             |                      |