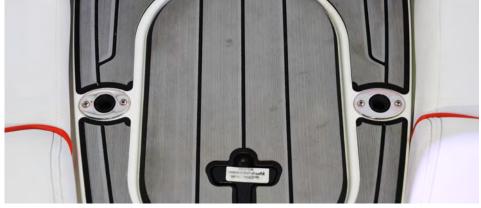

## **SCREW IN PLUNGER**

## Stainless Steel 316 Cover & Nylon & Rubber & PP

- Top mount design for installations where thickness limitations or solid core situations are present.
- Compact design can be used in numerous applications, including seat cushions, seat backs, small hatches, electric panels, etc.
- Enables the cushion to open fully and allows unlimited access to storage spaces.
- #0507475/6: Engagement can be adjusted by reversing or removing the spacer under catch.
- Marking punch to ensure correct alignment is sold separately.
- Screw size of #0507475/6: #8 or M4.
- Screw size of #0607477/8/9/80: #8 or M4 for female part, and 1/4" or M6 for male part.

## Patented

| Bulk No.  | S.S. Cover                             | A mm       | B mm         | C mm          | D mm        | E mm        | <b>Holding Power</b> |
|-----------|----------------------------------------|------------|--------------|---------------|-------------|-------------|----------------------|
| 0507475   | Without                                | 28(1-1/8") | 25.5(1")     | 58(2-1/4")    | 13.5(9/16") | 12.5(1/2")  | 8kg(17lb)            |
| 0507476   | With                                   | 28(1-1/8") | 25.5(1")     | 60(2-3/8")    | 13.5(9/16") | 12.5(1/2")  | 8kg(17lb)            |
| 0607577   | Without                                | 28(1-1/8") | 25.5(1")     | 58(2-1/4")    | 13.5(9/16") | 12.5(1/2")  | 16kg(35lb)           |
| 0607578   | With                                   | 28(1-1/8") | 25.5(1")     | 60(2-3/8")    | 13.5(9/16") | 12.5(1/2")  | 16kg(35lb)           |
| 0107426-G | Marking Punch For 0507475/6, 0607577/8 |            |              |               |             |             |                      |
| 0607477   | Without                                | 50(2")     | 37.8(1-1/2") | 82(3-1/4")    | 27(1-1/16") | 25.4(1")    | 10kg(22lb)           |
| 0607478   | With                                   | 50(2")     | 37.8(1-1/2") | 83.9(3-5/16") | 27(1-1/16") | 25.4(1")    | 10kg(22lb)           |
| 0607479   | Without                                | 50(2")     | 37.8(1-1/2") | 82(3-1/4")    | 27(1-1/16") | 27(1-1/16") | 17kg(37lb)           |
| 0607480   | With                                   | 50(2")     | 37.8(1-1/2") | 83.9(3-5/16") | 27(1-1/16") | 27(1-1/16") | 17kg(37lb)           |
| 1007420-G | Marking Punch For 0607477/8/9/80       |            |              |               |             |             |                      |