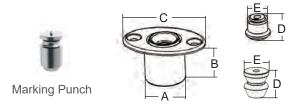

## Patented

| Bulk No.  | S.S. Cover                             | A mm       | B mm         | C mm          | D mm        | E mm        | <b>Holding Power</b> |
|-----------|----------------------------------------|------------|--------------|---------------|-------------|-------------|----------------------|
| 0507475   | Without                                | 28(1-1/8") | 25.5(1")     | 58(2-1/4")    | 13.5(9/16") | 12.5(1/2")  | 8kg(17lb)            |
| 0507476   | With                                   | 28(1-1/8") | 25.5(1")     | 60(2-3/8")    | 13.5(9/16") | 12.5(1/2")  | 8kg(17lb)            |
| 0607577   | Without                                | 28(1-1/8") | 25.5(1")     | 58(2-1/4")    | 13.5(9/16") | 12.5(1/2")  | 16kg(35lb)           |
| 0607578   | With                                   | 28(1-1/8") | 25.5(1")     | 60(2-3/8")    | 13.5(9/16") | 12.5(1/2")  | 16kg(35lb)           |
| 0107426-G | Marking Punch For 0507475/6, 0607577/8 |            |              |               |             |             |                      |
| 0607477   | Without                                | 50(2")     | 37.8(1-1/2") | 82(3-1/4")    | 27(1-1/16") | 25.4(1")    | 10kg(22lb)           |
| 0607478   | With                                   | 50(2")     | 37.8(1-1/2") | 83.9(3-5/16") | 27(1-1/16") | 25.4(1")    | 10kg(22lb)           |
| 0607479   | Without                                | 50(2")     | 37.8(1-1/2") | 82(3-1/4")    | 27(1-1/16") | 27(1-1/16") | 17kg(37lb)           |
| 0607480   | With                                   | 50(2")     | 37.8(1-1/2") | 83.9(3-5/16") | 27(1-1/16") | 27(1-1/16") | 17kg(37lb)           |
| 1007420-G | Marking Punch For 0607477/8/9/80       |            |              |               |             |             |                      |