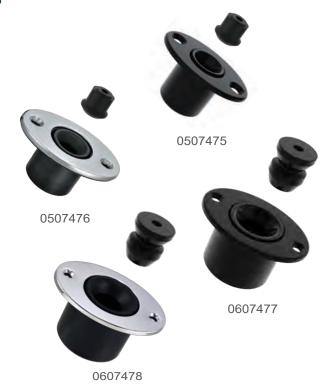

## Patented

| Bulk No.  | S.S. Cover                             | A mm       | B mm         | C mm          | D mm        | E mm        | <b>Holding Power</b> |
|-----------|----------------------------------------|------------|--------------|---------------|-------------|-------------|----------------------|
| 0507475   | Without                                | 28(1-1/8") | 25.5(1")     | 58(2-1/4")    | 13.5(9/16") | 12.5(1/2")  | 8kg(17lb)            |
| 0507476   | With                                   | 28(1-1/8") | 25.5(1")     | 60(2-3/8")    | 13.5(9/16") | 12.5(1/2")  | 8kg(17lb)            |
| 0607577   | Without                                | 28(1-1/8") | 25.5(1")     | 58(2-1/4")    | 13.5(9/16") | 12.5(1/2")  | 16kg(35lb)           |
| 0607578   | With                                   | 28(1-1/8") | 25.5(1")     | 60(2-3/8")    | 13.5(9/16") | 12.5(1/2")  | 16kg(35lb)           |
| 0107426-G | Marking Punch For 0507475/6, 0607577/8 |            |              |               |             |             |                      |
| 0607477   | Without                                | 50(2")     | 37.8(1-1/2") | 82(3-1/4")    | 27(1-1/16") | 25.4(1")    | 10kg(22lb)           |
| 0607478   | With                                   | 50(2")     | 37.8(1-1/2") | 83.9(3-5/16") | 27(1-1/16") | 25.4(1")    | 10kg(22lb)           |
| 0607479   | Without                                | 50(2")     | 37.8(1-1/2") | 82(3-1/4")    | 27(1-1/16") | 27(1-1/16") | 17kg(37lb)           |
| 0607480   | With                                   | 50(2")     | 37.8(1-1/2") | 83.9(3-5/16") | 27(1-1/16") | 27(1-1/16") | 17kg(37lb)           |
| 1007420-G | Marking Punch For 0607477/8/9/80       |            |              |               |             |             |                      |