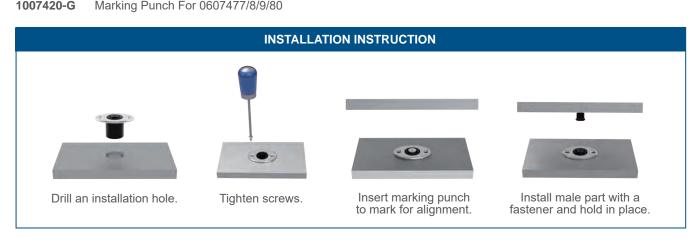

## Stainless Steel 316 Cover & Nylon & Rubber & PP

- Top mount design for installations where thickness limitations or solid core situations are present.
- Compact design can be used in numerous applications, including seat cushions, seat backs, small hatches, electric panels, etc.
- Enables the cushion to open fully and allows unlimited access to storage spaces.
- #0507475/6: Engagement can be adjusted by reversing or removing the spacer under catch.
- Marking punch to ensure correct alignment is sold separately.
- Screw size of #0507475/6: #8 or M4.
- Screw size of #0607477/8/9/80: #8 or M4 for female part, and 1/4" or M6 for male part.

## Patented

| Bulk No.  | S.S. Cover                             | A mm       | B mm         | C mm          | D mm        | E mm        | <b>Holding Power</b> |
|-----------|----------------------------------------|------------|--------------|---------------|-------------|-------------|----------------------|
| 0507475   | Without                                | 28(1-1/8") | 25.5(1")     | 58(2-1/4")    | 13.5(9/16") | 12.5(1/2")  | 8kg(17lb)            |
| 0507476   | With                                   | 28(1-1/8") | 25.5(1")     | 60(2-3/8")    | 13.5(9/16") | 12.5(1/2")  | 8kg(17lb)            |
| 0607577   | Without                                | 28(1-1/8") | 25.5(1")     | 58(2-1/4")    | 13.5(9/16") | 12.5(1/2")  | 16kg(35lb)           |
| 0607578   | With                                   | 28(1-1/8") | 25.5(1")     | 60(2-3/8")    | 13.5(9/16") | 12.5(1/2")  | 16kg(35lb)           |
| 0107426-G | Marking Punch For 0507475/6, 0607577/8 |            |              |               |             |             |                      |
| 0607477   | Without                                | 50(2")     | 37.8(1-1/2") | 82(3-1/4")    | 27(1-1/16") | 25.4(1")    | 10kg(22lb)           |
| 0607478   | With                                   | 50(2")     | 37.8(1-1/2") | 83.9(3-5/16") | 27(1-1/16") | 25.4(1")    | 10kg(22lb)           |
| 0607479   | Without                                | 50(2")     | 37.8(1-1/2") | 82(3-1/4")    | 27(1-1/16") | 27(1-1/16") | 17kg(37lb)           |
| 0607480   | With                                   | 50(2")     | 37.8(1-1/2") | 83.9(3-5/16") | 27(1-1/16") | 27(1-1/16") | 17kg(37lb)           |
| 1007420-G | Marking Punch For 0607477/8/9/80       |            |              |               |             |             |                      |