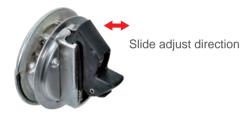

## Stainless Steel 316

- New smaller self-closing latch.
- Larger handle opening for comfortable grip.
- Anti-rattle design.
- Adjustable slide ensures rattle free operation.
- Reversible backing plate for wide range of door thickness.
- Installation screws are included.
- Watertight gasket is included.
- Screw size #6.

## Patented

1007811-V11

1007871

LOOP THICKNESS

BACKING PLATE

DOOR

ADJUSTABLE SLIDE

3mm(1/8") Spacer