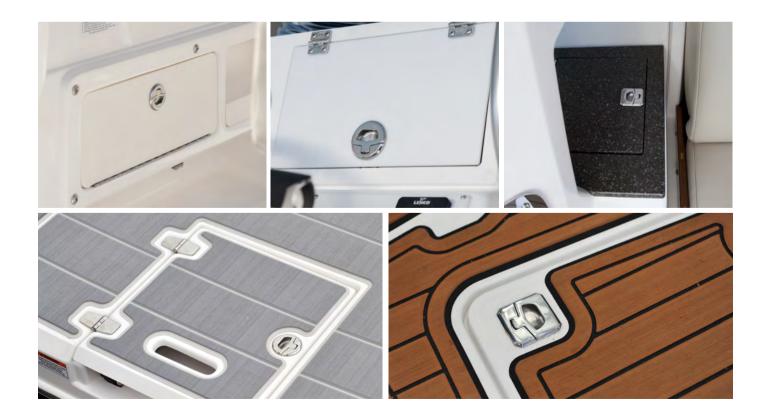

## **GRAND SERIES - SLAM LATCH 1-3/4"**

## Stainless Steel 316

- New smaller self-closing latch.
- Larger handle opening for comfortable grip.
- Anti-rattle design.
- Adjustable slide ensures rattle free operation.
- Reversible backing plate for wide range of door thickness.
- Installation screws are included.
- Watertight gasket is included.
- Screw size #6.