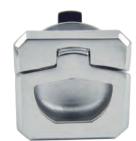

## **GRAND SERIES - SLAM LATCH 1-3/4"**

## Stainless Steel 316

- New smaller self-closing latch.
- Larger handle opening for comfortable grip.
- Anti-rattle design.
- Adjustable slide ensures rattle free operation.
- Reversible backing plate for wide range of door thickness.
- Installation screws are included.
- Watertight gasket is included.
- Screw size #6.

| Bulk No.   | Shape             | Model    | A mm            | B mm           | C mm       | D mm       |
|------------|-------------------|----------|-----------------|----------------|------------|------------|
| 1007811    | Round             | W/O Lock | 9~22(3/8"~7/8") | 19~25(3/4"~1") | 57(2-1/4") | 45(1-3/4") |
| 1007812    | Round             | W/ Lock  | 9~22(3/8"~7/8") | 19~25(3/4"~1") | 57(2-1/4") | 45(1-3/4") |
| 1007871    | Square            | W/O Lock | 9~22(3/8"~7/8") | 19~25(3/4"~1") | 57(2-1/4") | 45(1-3/4") |
| 1007872    | Square            | W/ Lock  | 9~22(3/8"~7/8") | 19~25(3/4"~1") | 57(2-1/4") | 45(1-3/4") |
| 9305351-V1 | 8mm(5/16") Spacer |          |                 |                |            |            |