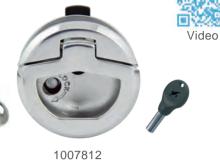

| Bulk No.   | Shape             | Model    | A mm            | B mm           | C mm       | D mm       |
|------------|-------------------|----------|-----------------|----------------|------------|------------|
| 1007811    | Round             | W/O Lock | 9~22(3/8"~7/8") | 19~25(3/4"~1") | 57(2-1/4") | 45(1-3/4") |
| 1007812    | Round             | W/ Lock  | 9~22(3/8"~7/8") | 19~25(3/4"~1") | 57(2-1/4") | 45(1-3/4") |
| 1007871    | Square            | W/O Lock | 9~22(3/8"~7/8") | 19~25(3/4"~1") | 57(2-1/4") | 45(1-3/4") |
| 1007872    | Square            | W/ Lock  | 9~22(3/8"~7/8") | 19~25(3/4"~1") | 57(2-1/4") | 45(1-3/4") |
| 9305351-V1 | 8mm(5/16") Spacer |          |                 |                |            |            |