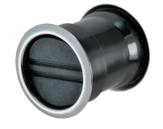

## Stainless Steel 316 & Nylon & Rubber

- Stainless steel face provides an elegant appearance.
- Fits wide range of hull thickness.
- Simply press the tube at both ends to complete installation.
- The narrowed flange profile provides lower water outlet for quicker drainage.
- One-way rubber flapper for discharge.
- Caulk is required under flanges and between tubes.