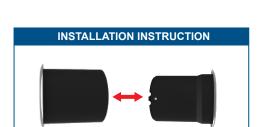

## Stainless Steel 316 & Nylon & Rubber

- Stainless steel face provides an elegant appearance.
- Fits wide range of hull thickness.
- Simply press the tube at both ends to complete installation.
- The narrowed flange profile provides lower water outlet for quicker drainage.
- One-way rubber flapper for discharge.
- Caulk is required under flanges and between tubes.