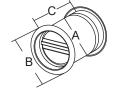

## Patented

| Bulk No.   | A mm                | B mm       | C mm                  |
|------------|---------------------|------------|-----------------------|
| 0503513-8  | 38(1-1/2")          | 45(1-3/4") | 25~28(1"~1-1/8")      |
| 0503513    | 38(1-1/2")          | 45(1-3/4") | 28.5~32(1-1/8"~1-1/4" |
| 0503514    | 38(1-1/2")          | 45(1-3/4") | 49~73(1-15/16"~2-7/8  |
| 0503516    | 38(1-1/2")          | 45(1-3/4") | 74~100(2-3/4"~3-7/8") |
| 0503513-V4 | Rubber Flapper Only |            |                       |